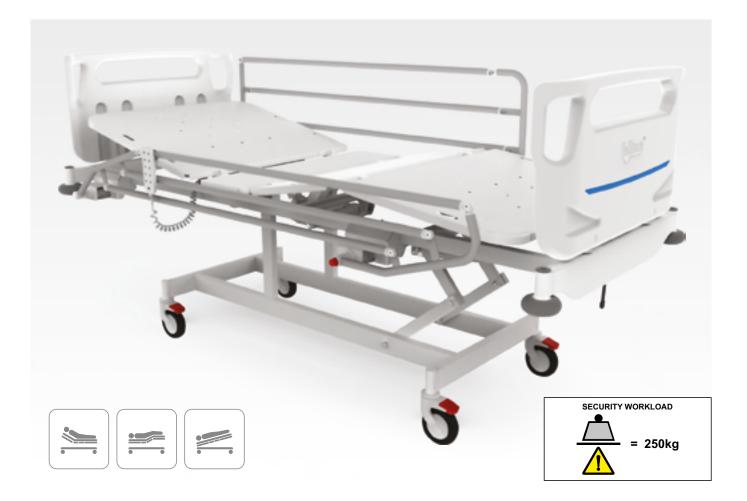

# VLT-230

Standard Electric Fowler Bed

#### BASE

Frame of feet with tubes 30 x 70 x 1.50 mm and PVC finishing in the four feet.

## MATRESS PLATFORM

Articulable, it is made of perforated steel plate coated tube.

#### SHOCKHOLDERS

High impact rotating bumpers, made of polyethylene, located at the four corners of the bed ("Roller Bumpers").

# HEADBOARD AND FOOTBOARD

 ${\it Removable, they are blown in high-density polyethylene.}$ 

## SIDERAILS

Articulated side rails in painted round tube. Optional: stainless steel.

# MOVEMENTS

It has fowler and trendelemburg movements. The fowler movements are commanded by an electric motor with wire remote control, while the trendelemburg movement is activated by a gas shock absorber system, allowing quick and total bed inclination.

## CASTERS

4" casters, all with brakes.

## OPTIONALS

• IV Pole.

2,01 m

+55 41 3665.5700 | vallitech.com.br