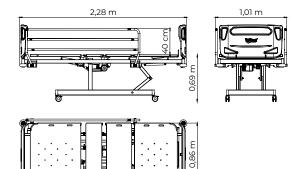

iculable, it is made of perforated steel plate coated tube.

#### SHOCKHOLDERS

High impact rotating bumpers, made of polyethylene, located at the four corners of the bed ("Roller Bumpers").

# HEADBOARD AND FOOTBOARD

 ${\it Removable, they are blown in high-density polyethylene.}$ 

## SIDERAILS

Articulated side rails in painted round tube. Optional: stainless steel.

# MOVEMENTS

It has fowler and trendelemburg movements. The fowler movements are commanded by an electric motor with wire remote control, while the trendelemburg movement is activated by a gas shock absorber system, allowing quick and total bed inclination.

## CASTERS

4" casters, all with brakes.

# PAINTING

Powder electrostatic painting, with anticorrosive efficiency through phosphatization.

## OPTIONALS

• IV Pole.



2,01 m





+55 41 3665.5700 | vallitech.com.br