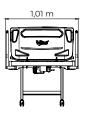

# VLT-231

Electric Fowler Bed



# MATRESS PLATFORM

In perforated steel plate.

## SHOCKHOLDERS

High impact rotating bumpers, made of polyethylene, located at the four corners of the bed ("Roller Bumpers").

#### HEADBOARD AND FOOTBOARD

Removable, blown in high-density polyethylene.

## SIDERAILS

Articulated side rails in painted round tube. Optional: stainless steel.

# MOVEMENTS

It has an electric fowler movement commanded by a wired remote control.

# CASTERS

4" casters, all with brakes.

#### PAINTING

Electrostatic powder coating, with anticorrosive efficiency through phosphatization.

### OPCIONAIS

IV Pole.











+55 41 3665.5700 | vallitech.com.br