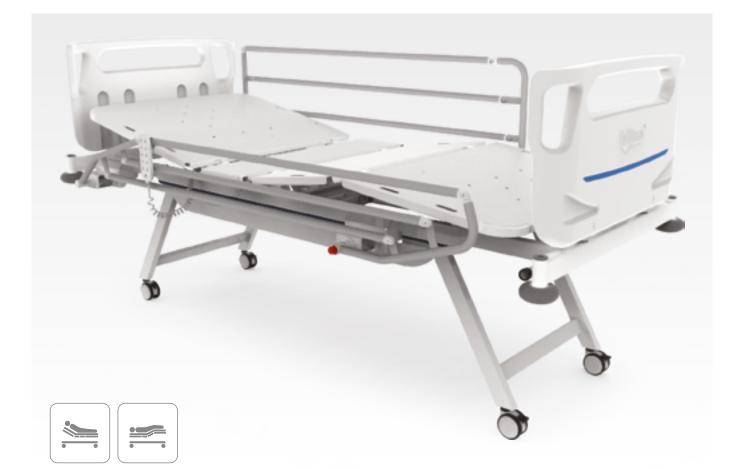

# VLT-231

Electric Fowler Bed

# MATRESS PLATFORM

In perforated steel plate.

## SHOCKHOLDERS

High impact rotating bumpers, made of polyethylene, located at the four corners of the bed ("Roller Bumpers").

#### HEADBOARD AND FOOTBOARD

Removable, blown in high-density polyethylene.

## SIDERAILS

Articulated side rails in painted round tube. Optional: stainless steel.

# MOVEMENTS

It has an electric fowler movement commanded by a wired remote control.

# CASTERS

4" casters, all with brakes.