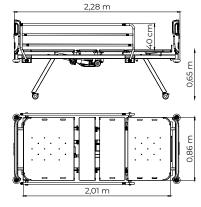

# VLT-231

Electric Fowler Bed



# MATRESS PLATFORM

In perforated steel plate.

## SHOCKHOLDERS

High impact rotating bumpers, made of polyethylene, located at the four corners of the bed ("Roller Bumpers").

#### HEADBOARD AND FOOTBOARD

Removable, blown in high-density polyethylene.

## SIDERAILS

Articulated side rails in painted round tube. Optional: stainless steel.

# MOVEMENTS

It has an electric fowler movement commanded by a wired remote control.

# CASTERS

4" casters, all with brakes.

#### PAINTING

Electrostatic powder coating, with anticorrosive efficiency through phosphatization.

### OPCIONAIS

IV Pole.











+55 41 3665.5700 | vallitech.com.br