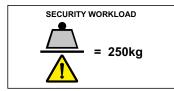

# MOVEMENTS

It has an electric fowler movement commanded by a wired remote control.