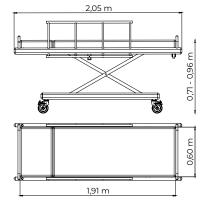

# VLT-310

Padiola Trolley with Lift

# BASE

Base in oblong tube of 40 x 77 x 1.50 mm, with frontal polyethylene tips with rounded finishing.

# MATRESS PLATFORM

Structure of the bed built in oblong tube  $40 \times 77 \times 1.50$  mm. Upholstered bed with 10 cm high density 33 foam, covered with leatherette.