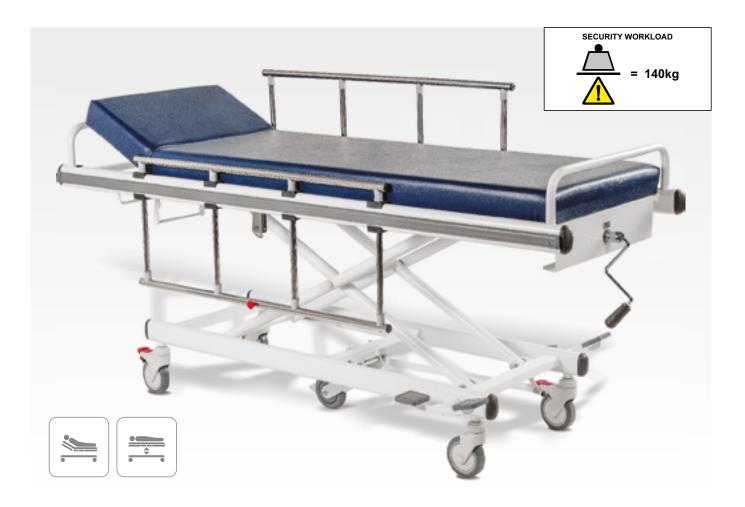

# VLT-310

Padiola Trolley with Lift

# BASE

Base in oblong tube of 40 x 77 x 1.50 mm, with frontal polyethylene tips with rounded finishing.

# MATRESS PLATFORM

Structure of the bed built in oblong tube  $40 \times 77 \times 1.50$  mm. Upholstered bed with 10 cm high density 33 foam, covered with leatherette.

# SHOCKHOLDERS

High impact on the sides for protection on both sides of the stretcher. HEADBOARD

Mobile, with height adjustment to three positions by rack system.

#### MODIle, With

SIDERAILS Side rails in round tubing of 25.40 x 1.50 mm in stainless steel, with four guides in round tubing of 3/4 x 1.50 mm built into the rail.

## MOVEMENTS

3 cranks for fowler movements and height elevation.

# CASTERS

5" wheels with diagonal brake.

### PAINTING

Powder electrostatic painting, with anticorrosive efficiency through phosphatization.