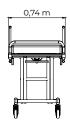

# VLT-310

Padiola Trolley with Lift

# BASE

Base in oblong tube of 40 x 77 x 1.50 mm, with frontal polyethylene tips with rounded finishing.

# MATRESS PLATFORM

Structure of the bed built in oblong tube  $40 \times 77 \times 1.50$  mm. Upholstered bed with 10 cm high density 33 foam, covered with leatherette.