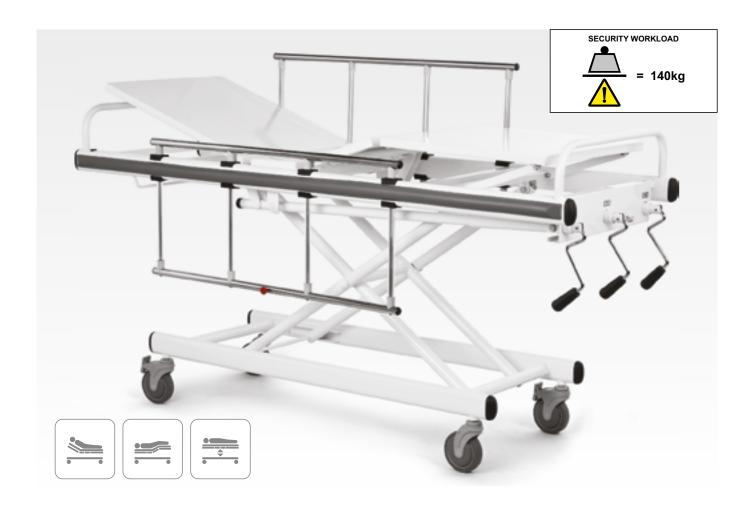

#### BASE

Base structure built in oblong tubes  $40 \times 77 \times 1.50$  mm.

#### MATRESS PLATFORM

Structure of the bed built in oblong tubes 40 x 77 x 1.50 mm. Bed built in steel plate 0.99 mm articulated.

### SHOCKHOLDERS

High impact on the sides for protection on both sides of the stretcher.

#### SIDERAILS

In round tubing of 25.40 x 1.50 mm in stainless steel, with four guides in round tubing of 3% x 1.50 mm embedded in the rail.

#### MOVEMENTS

Fowler position from a lifting system constructed from 1.1/2 X 1.65 mm round tubing.

# CASTERS

5" wheels with diagonal brake.

#### PAINTING

Powder electrostatic painting, with anticorrosive efficiency through phosphatization.