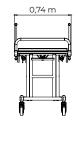

#### BASE

Base structure built in oblong tubes  $40 \times 77 \times 1.50$  mm.

#### MATRESS PLATFORM

Structure of the bed built in oblong tubes 40 x 77 x 1.50 mm. Bed built in steel plate 0.99 mm articulated.