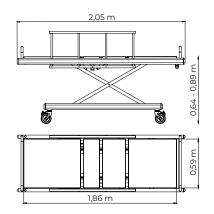

#### BASE

Base structure built in oblong tubes  $40 \times 77 \times 1.50$  mm.

#### MATRESS PLATFORM

Structure of the bed built in oblong tubes 40 x 77 x 1.50 mm. Bed built in steel plate 0.99 mm articulated.