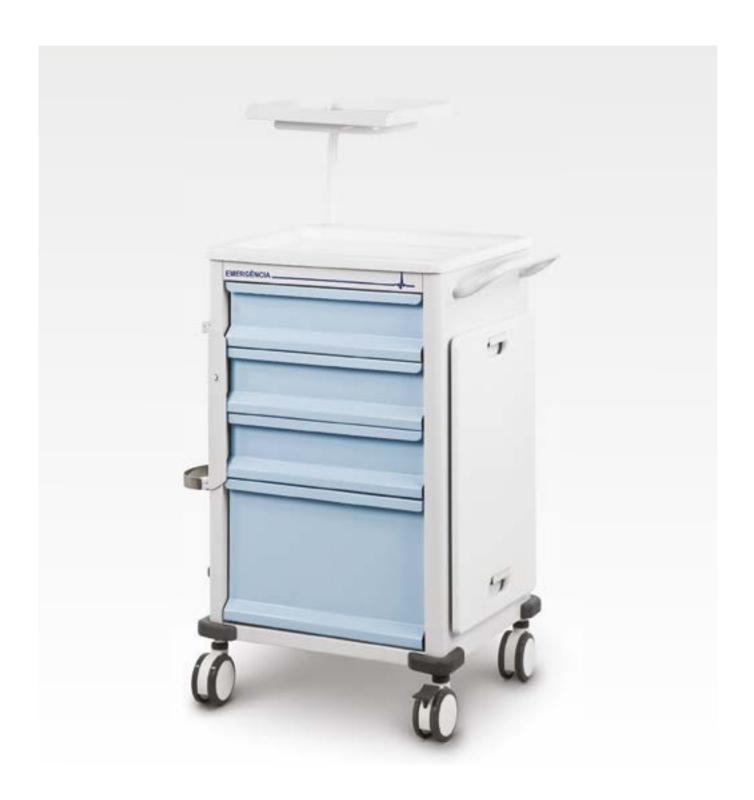

# STRUCTURE

Made of steel plate with rounded corners. It has 4 drawers with telescopic slides, allowing total opening of the drawers. The first drawer has 16 dividers for the organization of medicines and the others for general use.

### COMPLEMENTS

Support for cardioverter, defibrillator and monitor in steel plate with painted finish with 360 degree rotation. Lateral support for oxygen cylinder. Board for cardiac massage. Rail for 4-point power outlets. Single seal for drawers.

#### **CASTERS**

4" casters with double tread, two of them with brakes

## SHOCKHOLDERS

Wall protection bumpers in high-impact polyurethane skin.

### PAINTING

Powder electrostatic painting with anti-corrosion treatment.