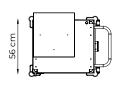

# STRUCTURE

Made of steel plate with rounded corners. It has 4 drawers with telescopic slides, allowing total opening of the drawers. The first drawer has 16 dividers for the organization of medicines and the others for general use.