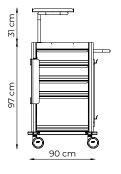

# STRUCTURE

Made of steel plate with rounded corners. It has 4 drawers with telescopic slides, allowing total opening of the drawers. The first drawer has 16 dividers for the organization of medicines and the others for general use.

#### **CASTERS**

4" casters with double tread, two of them with brakes