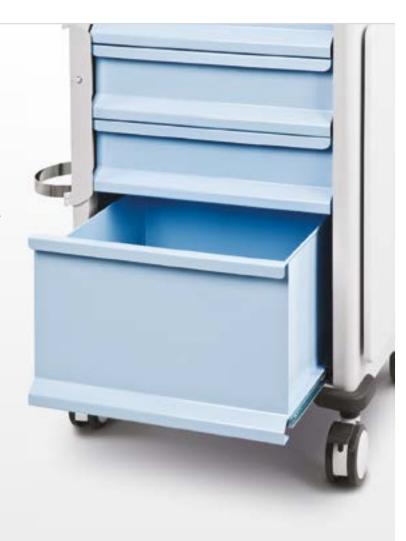

# STRUCTURE

Made of steel plate with rounded corners. It has 4 drawers with telescopic slides, allowing total opening of the drawers. The first drawer has 16 dividers for the organization of medicines and the others for general use.