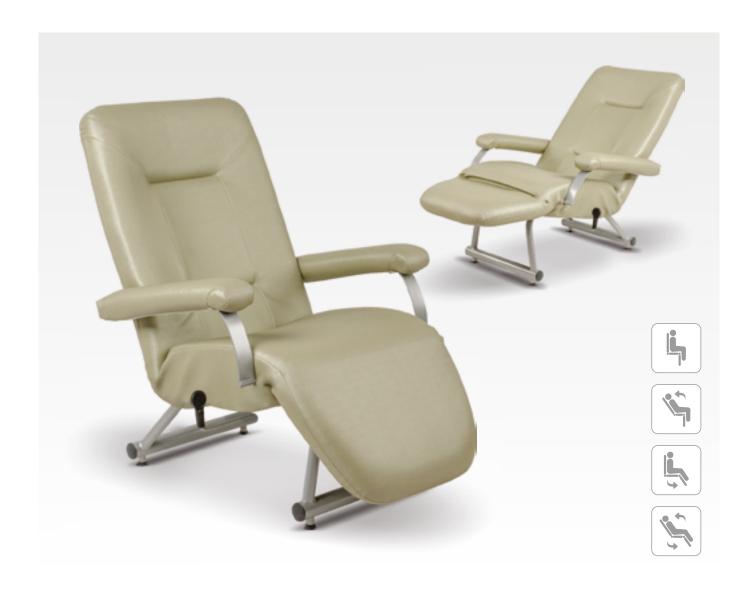

# Reclinable Armchair

#### BACKREST

Reclinable in any position, activated by means of a gas shock absorber. Independent foot drive.

#### SEAT

Extramacio, with steel springs, covered in leatherette.

# ARMS

With details in steel flat bar 31.75 x 9.52 mm stainless steel.