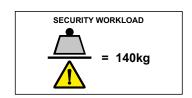

# **VLT-510A**

# Reclinable Armchair



### STRUCTURE

Round tubular structure of 25.40 mm, base in tubes of 50.80 mm.

# UPHOLSTERY

In soft foam and super-soft, non-deformable siliconized fiber.

#### BACKREST

Reclinable in any position, activated by means of a gas shock absorber. Independent foot drive.

#### SEAT

Extramacio, with steel springs, covered in leatherette.

# ARMS

With details in steel flat bar 31.75 x 9.52 mm stainless steel.

#### PAINTING

Electrostatic powder coating, with anti-corrosive efficiency through phosphatization.

#### OPTIONALS

- Stainless steel or painted feet.
- Casters.