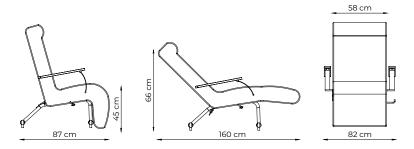

# **VLT-510A**

# Reclinable Armchair



### STRUCTURE

Round tubular structure of 25.40 mm, base in tubes of 50.80 mm.

# UPHOLSTERY

In soft foam and super-soft, non-deformable siliconized fiber.

#### BACKREST

Reclinable in any position, activated by means of a gas shock absorber. Independent foot drive.

#### SEAT

Extramacio, with steel springs, covered in leatherette.

# ARMS

With details in steel flat bar 31.75 x 9.52 mm stainless steel.

#### PAINTING

Electrostatic powder coating, with anti-corrosive efficiency through phosphatization.

#### OPTIONALS

- Stainless steel or painted feet.
- Casters.