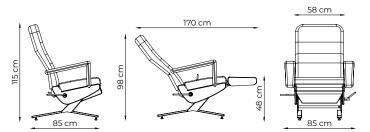

# VLT-565

Reclining Armchair - Retractable Feet



### STRUCTURE

Backrest structure built in 25.40 mm round tubes, seat and backrest in 1/4 oxy-cut steel plate.

#### UPHOLSTERY

In laminated foam D-33 (seat, backrest and arms), backrest with soft super-soft, non-deformable foam, covered with leatherette.

#### SEAT

Reclines in any position, by means of a sliding system with locking. The backrest has independent movements of the backrest by means of a lateral lever and has a retractable system to facilitate access to the armchair.

#### FEET

Made of 20  $\times 50\,mm$  rectangular painted tubes with leveling pads.

#### PAINTING

Electrostatic powder coating with anticorrosive efficiency by means of nano-ceramic phosphating process.

## OPTIONALS

• Stainless steel feet.

Casters.