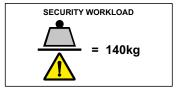

### STRUCTURE

Backrest structure built in 25.40 mm round tubes, seat and backrest in 1/4 oxy-cut steel plate.