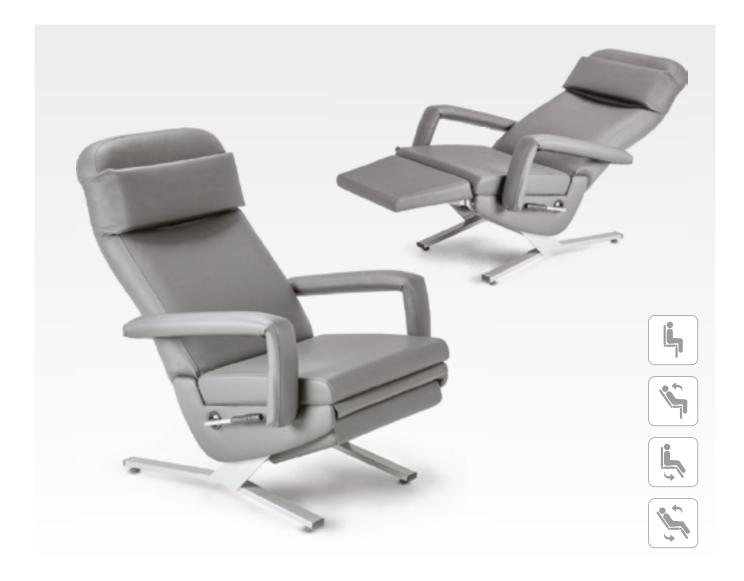

#### SEAT

Reclines in any position, by means of a sliding system with locking. The backrest has independent movements of the backrest by means of a lateral lever and has a retractable system to facilitate access to the armchair.

## OPTIONALS

• Stainless steel feet.

Casters.