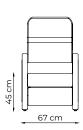

# **VLT-570M**

Reclinable Armchair



#### STRUCTURE

Internal structure in carbon steel tubes and plates covered by electrostatic painting, ensuring the mechanical resistance required for the severe daily use of a hospital.

## UPHOLSTERY

Non-deformable D-26 foam covered in synthetic leather. Seat base in zig-zag springs, making the set more comfortable. Upholstered arms structured with steel tubes and plates.

## MECHANISMS

Mechanism actuated by the user's weight, providing excellent support for the legs when reclined. Simultaneous activation of back and legs. Provides maximum comfort with minimum effort.

#### OPTIONALS

Casters.