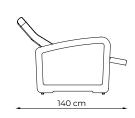

# **VLT-570M**

Reclinable Armchair



#### STRUCTURE

Internal structure in carbon steel tubes and plates covered by electrostatic painting, ensuring the mechanical resistance required for the severe daily use of a hospital.

## UPHOLSTERY

Non-deformable D-26 foam covered in synthetic leather. Seat base in zig-zag springs, making the set more comfortable. Upholstered arms structured with steel tubes and plates.

## MECHANISMS

Mechanism actuated by the user's weight, providing excellent support for the legs when reclined. Simultaneous activation of back and legs. Provides maximum comfort with minimum effort.

#### OPTIONALS

Casters.