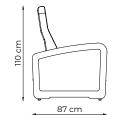

# **VLT-570M**

Reclinable Armchair



#### STRUCTURE

Internal structure in carbon steel tubes and plates covered by electrostatic painting, ensuring the mechanical resistance required for the severe daily use of a hospital.

## UPHOLSTERY

Non-deformable D-26 foam covered in synthetic leather. Seat base in zig-zag springs, making the set more comfortable. Upholstered arms structured with steel tubes and plates.

## MECHANISMS

Mechanism actuated by the user's weight, providing excellent support for the legs when reclined. Simultaneous activation of back and legs. Provides maximum comfort with minimum effort.

#### OPTIONALS

Casters.