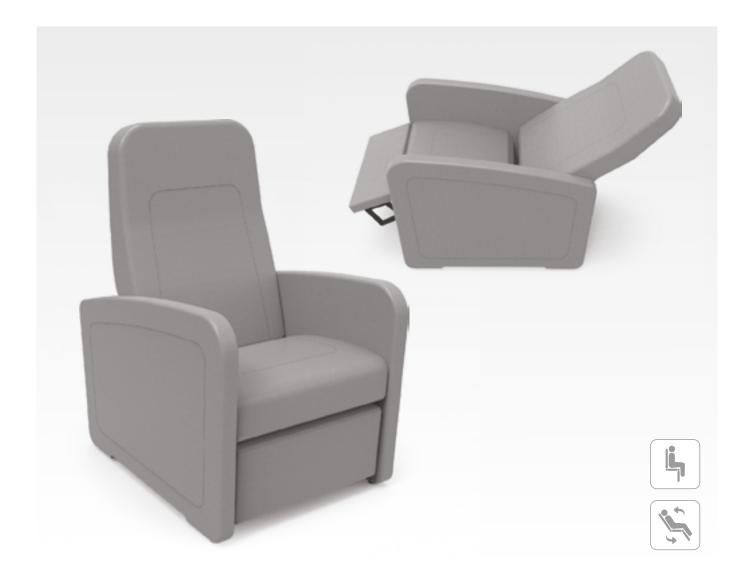

# **VLT-570M**

Reclinable Armchair

## UPHOLSTERY

Non-deformable D-26 foam covered in synthetic leather. Seat base in zig-zag springs, making the set more comfortable. Upholstered arms structured with steel tubes and plates.

## MECHANISMS

Mechanism actuated by the user's weight, providing excellent support for the legs when reclined. Simultaneous activation of back and legs. Provides maximum comfort with minimum effort.