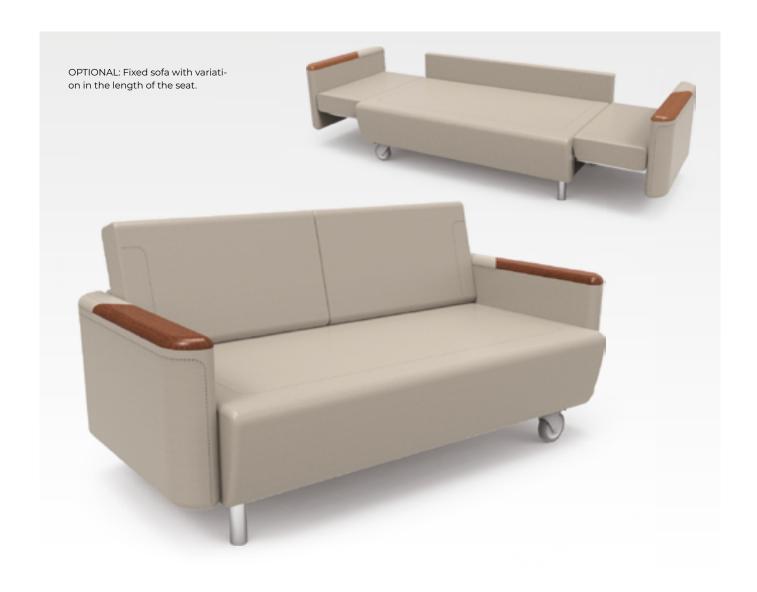

### ARMS

Sliding, turning the seat area into a bed.

#### OPTIONALS

- No casters.
- Wooden arm finish.