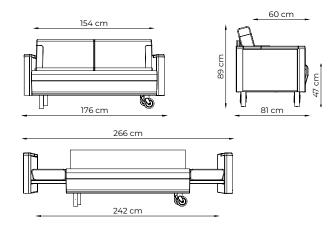

# **VLT-680**

## Sofa Bed



#### STRUCTURE

Internal structure in carbon steel tubes and plates, ensuring the mechanical resistance required for the severe daily use of a hospital.

#### SEAT

Seat in D28 and D28 Soft non-deformable foam, D23 Soft cushions, and synthetic leather covering (optional natural leather).

#### BACKREST

Fully covered and with removable cushions.

#### FEET

Feet in polished stainless steel. Casters on one of the sides, making it easy to extract the sofa from the room if necessary.

### ARMS

Sliding, turning the seat area into a bed.

#### DAINTING

Electrostatic powder painting with anticorrosive efficiency through phosphatization.

#### OPTIONALS

- No casters.
- Wooden arm finish.