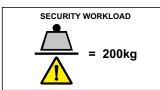

#### STRUCTURE

Internal structure in carbon steel tubes and plates, ensuring the mechanical resistance required for the severe daily use of a hospital.