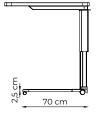

# VLT-480 Dining Table

Mobile dining table with adjustable top, with the possibility of use in several hospital beds. Base with stable center of gravity.

## BASE

Made of structural aluminum profile.

## COLUMNS

Support and lifting column for the dining table in structural aluminum.