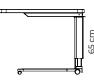

# VLT-480 Dining Table

Mobile dining table with adjustable top, with the possibility of use in several hospital beds. Base with stable center of gravity.

#### TOP

Top blown in high-density polyethylene, withstands chemical cleaning, with cup-holder and edge protection against liquid spills, rounded anti-collision corners.