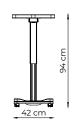

## BASE

Made of structural aluminum profile.

## COLUMNS

Support and lifting column for the dining table in structural aluminum.