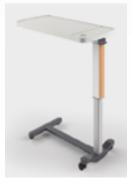

# VLT-480 Dining Table

Mobile dining table with adjustable top, with the possibility of use in several hospital beds. Base with stable center of gravity.

## BASE

Made of structural aluminum profile.

## COLUMNS

Support and lifting column for the dining table in structural aluminum.

#### LIFT SYSTEM

By means of a gas spring with actuation underneath the meal table, by means of a hand actuator.

#### TOP

Top blown in high-density polyethylene, withstands chemical cleaning, with cup-holder and edge protection against liquid spills, rounded anti-collision corners.

## CASTERS

4 casters, wear-resistant.