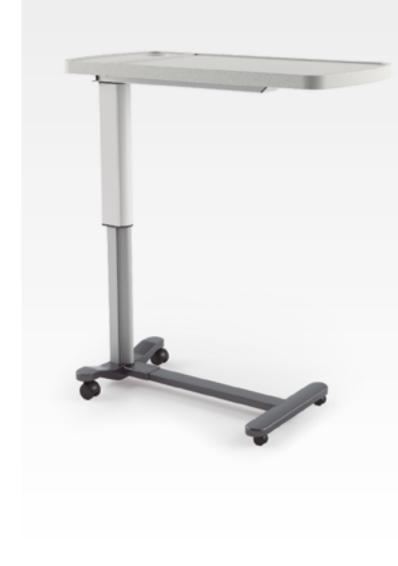

# VLT-480 Dining Table

Mobile dining table with adjustable top, with the possibility of use in several hospital beds. Base with stable center of gravity.

## BASE

Made of structural aluminum profile.

## COLUMNS

Support and lifting column for the dining table in structural aluminum.

#### LIFT SYSTEM

By means of a gas spring with actuation underneath the meal table, by means of a hand actuator.

#### TOP

Top blown in high-density polyethylene, withstands chemical cleaning, with cup-holder and edge protection against liquid spills, rounded anti-collision corners.

## CASTERS

4 casters, wear-resistant.