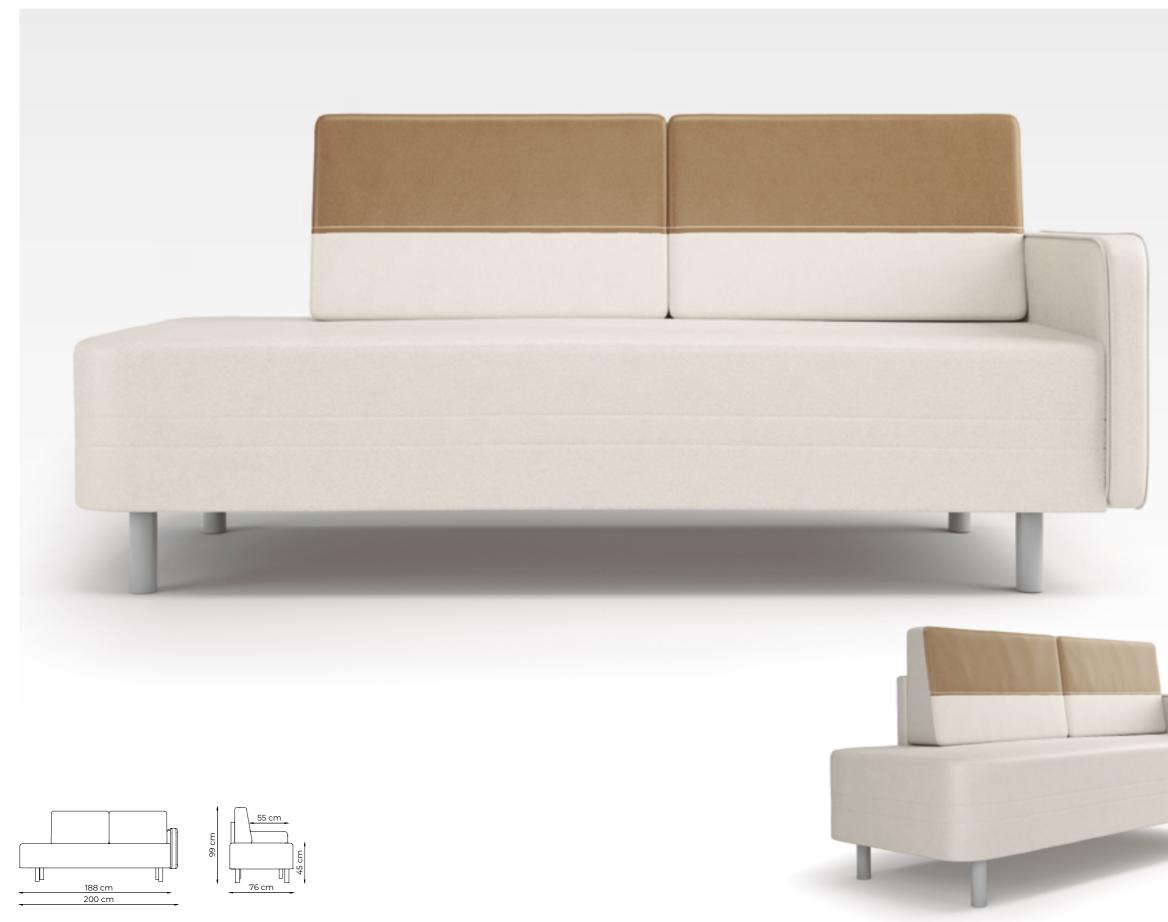

# VLT-675F

Sofa Bed

#### STRUCTURE

In square tubes of 50 x 50 mm and in tubes of 25 x 25 mm. Internal structure in carbon steel tubes and plates, ensuring the mechanical resistance required for the severe daily use of a hospital.

#### SEAT

Seat in D28 foam and D28 soft non-deformable.

CUSHIONS In D-23 foam with synthetic leather covering. BACKREST

Fully covered and with removable cushions.

## FEET

In polished stainless steel. Casters on one of the sides (optional).

## ARMS

Fixed, structured in tubes and steel plates.

## BED

The 188 cm seat length allows for use with a bed.