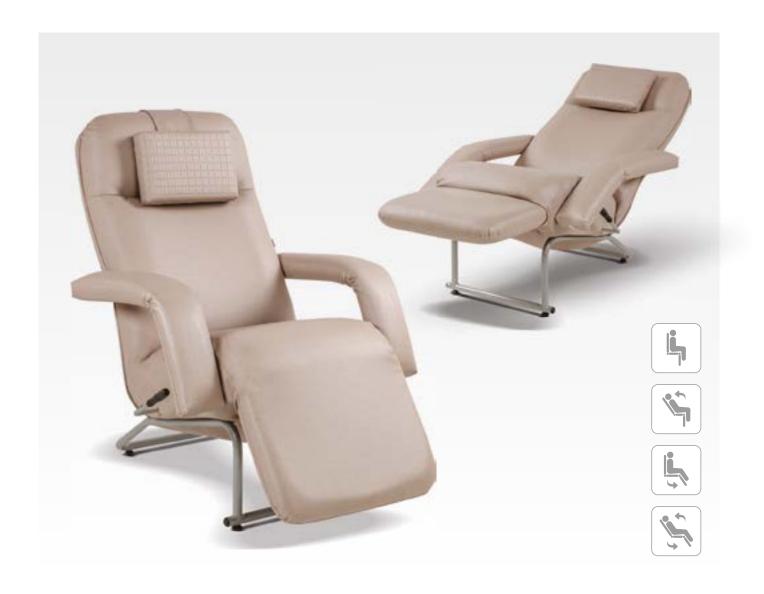

# **VLT-562**

## Reclinable Armchair

### SEAT

Drive by sliding system that locks in any position. The foot drive is independent.

### ARMS

In soft foam D-26 with leather covering.