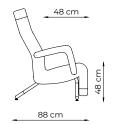

### STRUCTURE

Structure in round tubes of 22.22 mm in diameter.

### FEET

In 25.40 mm diameter round tubes, with leveling shoes