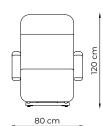

### UPHOLSTERY

Seat, backrest, and backrest in layers of foam of varied densities D-26, D-28, and D-26 soft, providing extra soft comfort.

### ARMS

In soft foam D-26 with leather covering.