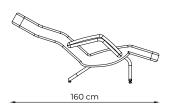

### FEET

In 25.40 mm diameter round tubes, with leveling shoes

### OPTIONALS

Base frame in stainless steel tubes.